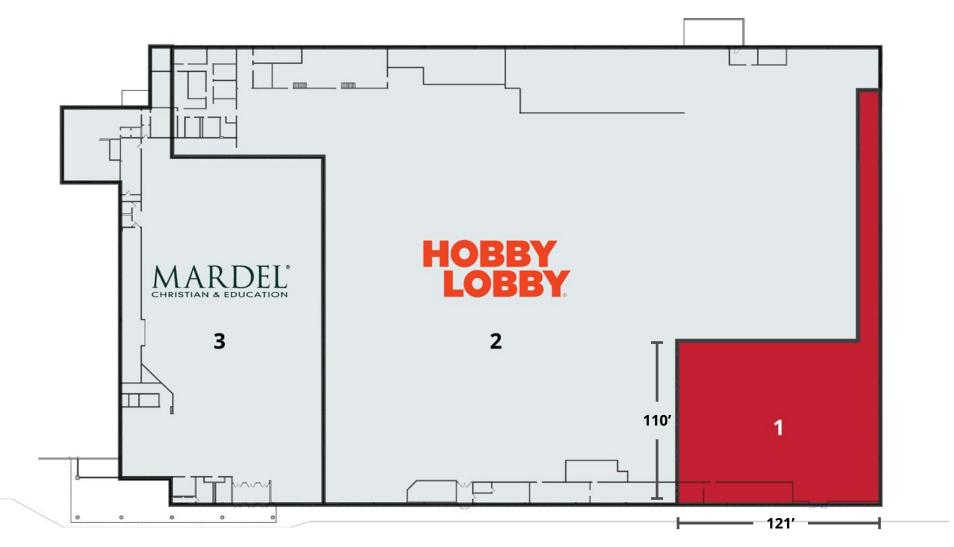

## Site Plan

| Space | Status      | SF     |
|-------|-------------|--------|
| 1     | AVAILABLE   | 15,093 |
| 2     | Hobby Lobby | 80,921 |
| 3     | Mardel      | 27,332 |

The information contained herein is not warranted, although it has been obtained from the owner/landlord of the subject property or from other sources that Pace Properties, Inc. deems reliable, and is subject to change without notice. Owner/landlord and Pace Properties, Inc. make no representations as to the environmental condition of the subject property and recommend tenant's independent investigation.