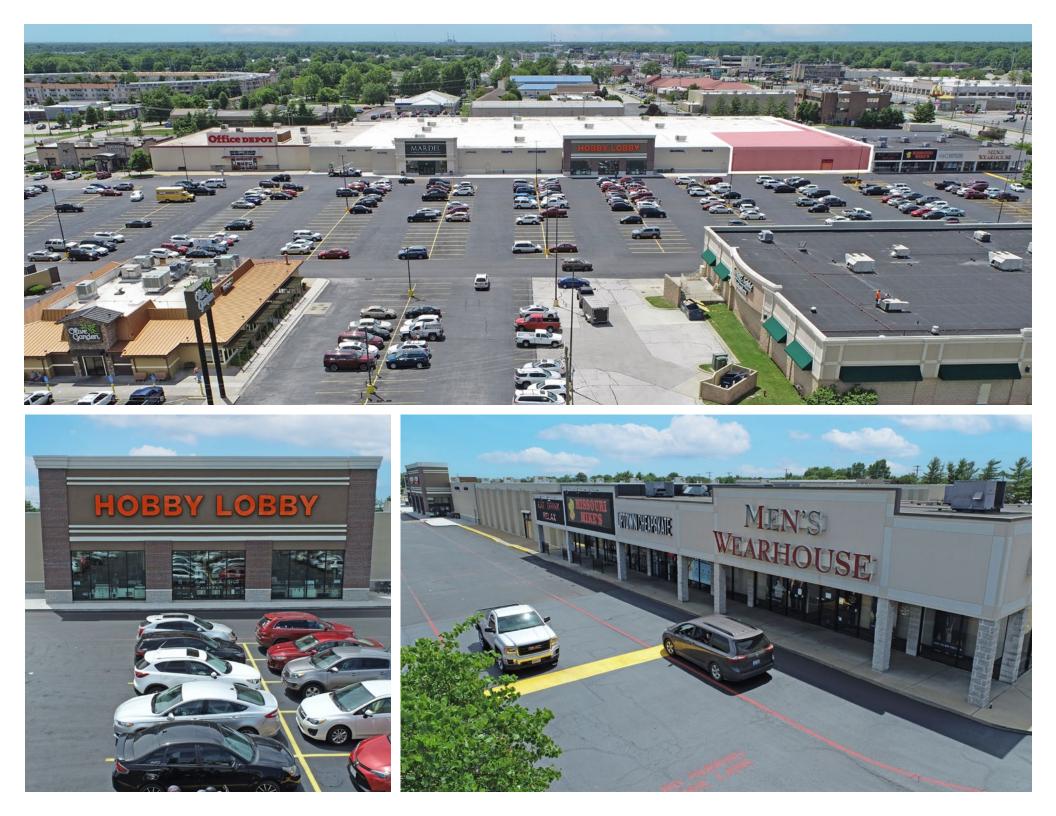

## **PROPERTY DETAILS**

Located at the high traffic intersection of Battlefield & Glenstone

Directly across the street from Battlefield Mall

Nearby retailers include Hobby Lobby, Mardel, Dillard's, Macy's, Target, Best Buy, etc.

## **Trade Aerial**

The information contained herein is not warranted, although it has been obtained from the owner/landlord of the subject property or from other sources that Pace Properties, Inc. deems reliable, and is subject to change without notice. Owner/landlord and Pace Properties, Inc. make no representations as to the environmental condition of the subject property and recommend tenant's independent investigation.

## Site Plan

| Space | Status      | SF     |
|-------|-------------|--------|
| 1     | AVAILABLE   | 15,093 |
| 2     | Hobby Lobby | 80,921 |
| 3     | Mardel      | 27,332 |

The information contained herein is not warranted, although it has been obtained from the owner/landlord of the subject property or from other sources that Pace Properties, Inc. deems reliable, and is subject to change without notice. Owner/landlord and Pace Properties, Inc. make no representations as to the environmental condition of the subject property and recommend tenant's independent investigation.