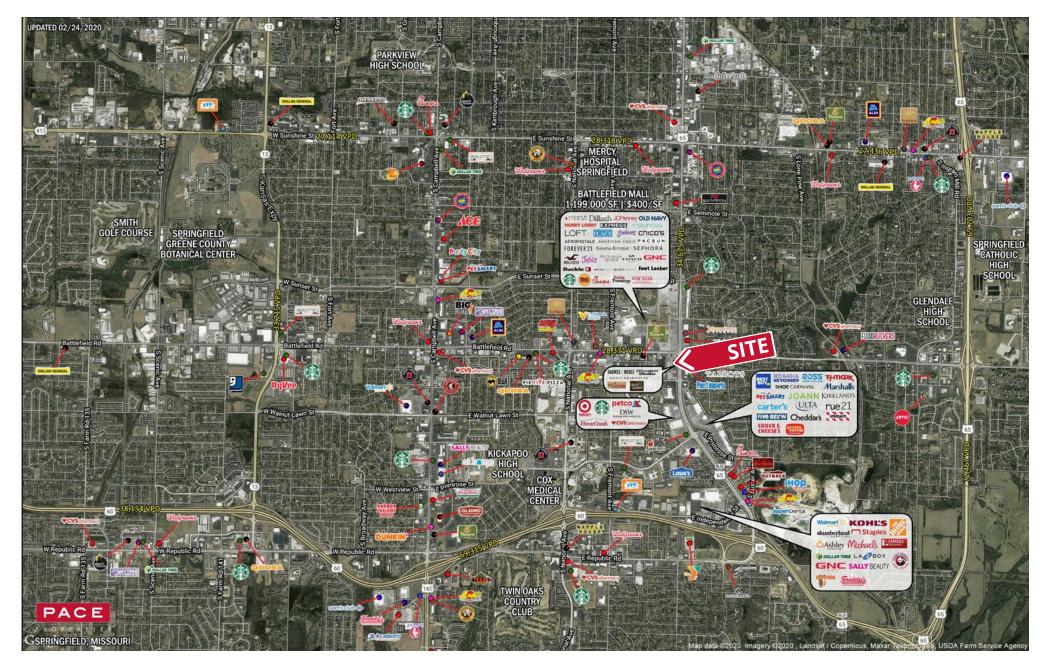

## **PROPERTY DETAILS**

Located at the high traffic intersection of Battlefield & Glenstone

Directly across the street from Battlefield Mall

Nearby retailers include Hobby Lobby, Mardel, Dillard's, Macy's, Target, Best Buy, etc.